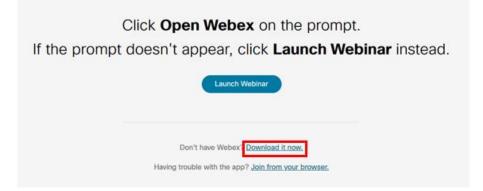

<u>NOTE 1:</u> IF YOU DON'T HAVE THE WEBEX APPLICATION INSTALLED ON YOUR COMPUTER, YOU CAN JOIN VIA BUTTON "JOIN FROM YOUR BROWSER".

| Click <b>Open Webex</b> on the prompt.                      |  |
|-------------------------------------------------------------|--|
| If the prompt doesn't appear, click Launch Webinar instead. |  |
| Launch Webinar                                              |  |
|                                                             |  |
| Don't have Webex? Download it now,                          |  |
| Having trouble with the app? Join from your browser         |  |

<u>NOTE 2:</u> IF YOU WISH TO INSTALL THE WEBEX APPLICATION ON YOU COMPUTER, PLEASE USE THE BUTTON "DOWNLOAD IT NOW".

\*\*\*\*\*\*\*\*\*\*\*

NOTE 3: TO NOTIFY US THAT YOU WISH TO ASK A QUESTION, PLEASE CLICK ON "RAISE HAND" BUTTON.